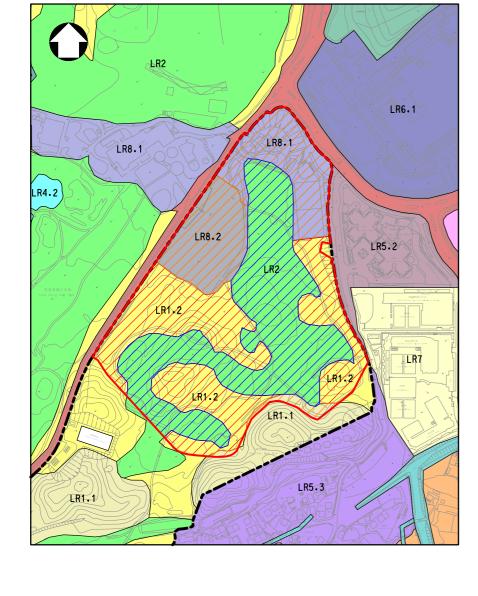

SIGNIFICANCE THRESHOLD OF POTENTIAL LANDSCAPE IMPACT BEFORE MITIGATION (OPERATION)

## LEGEND :

POTENIAL DEVELOPMENT AREA

PROPOSED PUBLIC HOUSING DEVELOPMENT

SUBSTANTIAL

SLIGHT

| ev        | Description | Ву | Date |  |  |  |
|-----------|-------------|----|------|--|--|--|
| onsultant |             |    |      |  |  |  |

AGREEMENT NO. CE17/2019 (CE) TECHNICAL STUDY ON PARTIAL DEVELOPMENT OF FANLING GOLF COURSE SITE
- FEASIBILITY STUDY

## Drawing title

IMPACT IN LANDSCAPE RESOURCES (BEFORE MITIGATION)

|   | ı                    |          |         |          |      |  |
|---|----------------------|----------|---------|----------|------|--|
| П | Drawing no.          |          |         |          | Rev. |  |
| l |                      | 1.13.1   |         | _        |      |  |
| П | Drawn                | Date     | Checked | Approved |      |  |
| П | CAD                  | 31/10/19 | DL      | E١       | V    |  |
| П | Scale                |          | Status  |          |      |  |
| П | 1:5000 (A3)          |          | -       | -        |      |  |
| L | © COPYRIGHT RESERVED |          |         |          |      |  |